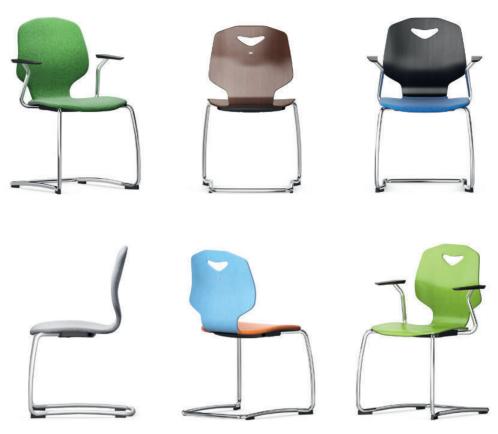

## JUMPER Ply Meet Backward-sprung cantilevered office chair.

Frame made from curved, powder-coated or chromium-plated circular steel tube. The chair and armrest chair are stackable (see table).

Seat shell made from beech plywood (Ply) with anti-slip paint, concealed seat fixing and grip hole. Optionally available with upholstered seat or all-round upholstery, each with taut fabric cover.

Equipment and options. Glide elements for hard and soft floors or 2C universal glide elements.

The following material groups are available to choose from: Frame made of steel tube: M1,(chrome-plated); Seat and backrest: H3; Fabric cover: S40,46,51,52,64,73,74,78,79,80,81.

|                 | Upholstery:<br>Seat %"<br>Backrest %" | R                 |          |                   |                   |          | J.                |                   |
|-----------------|---------------------------------------|-------------------|----------|-------------------|-------------------|----------|-------------------|-------------------|
| JUMPER Ply Meet |                                       | 33660             | 33661    | 33662             | 33663             | 33664    | 33665             | 33666             |
|                 | Seat w∙h∙d                            | 18½·181/8·173/8   | 191/8-18 | 3/4-173/8         | 181/2.181/8.173/8 | 191/8-18 | 33/4-173/8        | 173/8-181/8-165/8 |
|                 | Total w·h·d                           | 207/8-351/8-221/2 |          | 213/4·351/4·221/2 | 241/4·351/8·221/2 |          | 241/4·351/4·221/2 | 201/4.335/8.203/4 |
|                 | Armrest h                             |                   |          |                   | 273/8             |          |                   |                   |
|                 | Seat shell                            | XL                |          |                   |                   |          |                   | L                 |
|                 | Stacking height                       |                   | 5        |                   | 3                 |          |                   | 5                 |