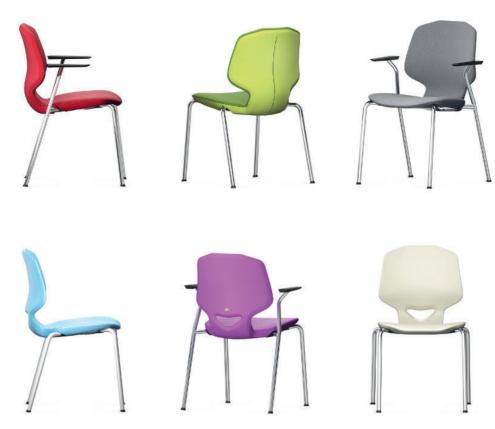

## JUMPER Air Four Four-legged office chair.

Frame made from curved, powder-coated or chromium-plated circular steel tube. The chair and armrest chair are stackable (see table).

Seat shell made from double-walled, structured polypropylene (Air) for comfortable seating with air cushion effect. The shell is manufactured with a hidden seat fixing and is available in the sizes L and XL. Optionally available with upholstered seat or all-round upholstery consisting of plastic core with taut fabric cover.

Equipment and options. With glide elements for hard or soft floorings or with 2C universal glide elements depending on model.

The following material groups are available to choose from: Frame made of steel tube: M1,(chrome-plated); Seat and backrest: C4; Fabric cover: S40,46,51,52,64,73,74,78,79,80,81.