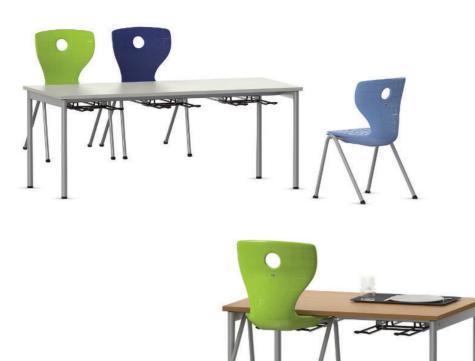

## EuroLine-K Single table.

Frame consisting of welded round tubular-steel legs. Along the sides with a flush frame and along the lengthways side with a set-back frame of powder-coated rectangular tubular steel.

Table heights in 3 steps. Legs with levelling screws.

Table top of melamine-resin-coated chipboard with glued-on plastic edge and angular corners. Optionaly chairs from the Compass, JUMPER (Active, Four and Move), NF, PantoMove and PantoSwing families can be suspended from the lengthways sides on both sides.

**Equipment and options.** Frame with floor levelling screws and glide elements for hard or soft floors, bag hooks or chair suspension.

The following material groups are available to choose from: Frame made of steel tube: M1; Top made of chipboard with plastic-edge L3.