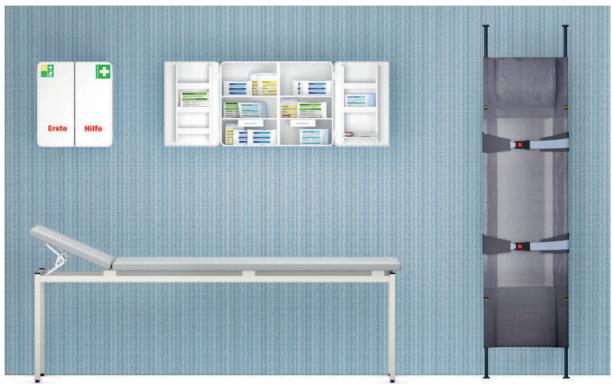

## First aid. Health.

**Examination couch** consists of a painted metal frame (RAL 9001 aluminum white) with 40° adjustable head rest and leveling feets. Smooth grey artificial leather upholstery.

First aid boxes of white painted sheet steel. Body with 2 lockable doors and 4 transparent adjustable yellow shelves as well as 2 drawers. Insides of doors with 6 storage trays. The contents comply with the German standards DIN 13157 (Mod. 9114) or DIN 13169 (Mod. 9115).

Standard stretcher consists of a light metal frame with pull-out carrying handles and safety belts with quick release aluminium clips. Porous woven plastic material, non-inflammable in accordance with the German DIN standard.