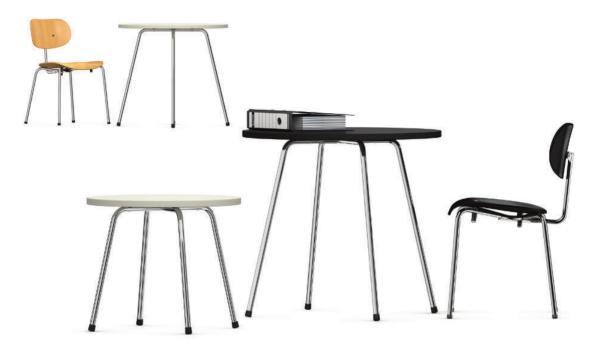

## Egon Eiermann SE 330 Coffee and couch table.

Four-legged frame of welded and chrome-plated round steel tube.

**Tabletop** made of a laminate-covered or veneer-covered chipboard with matching glued-on plastic or wood edge strip.

Features and options. Plastic glides.

Design. Egon Eiermann.

The following material groups are available to choose from: Frame made of steel tube: M(chrome-plated); Top made of chipboard: L7; Top veneered: F3.

Further products on this page: Egon Eiermann SE 68, SE 68 SU.

| Egon Eiermann<br>Collection | SE 330 |   | 98129 | 98130 |
|-----------------------------|--------|---|-------|-------|
| Collection                  |        | Ø | 23%   |       |
|                             |        | h | 193/4 | 291/8 |