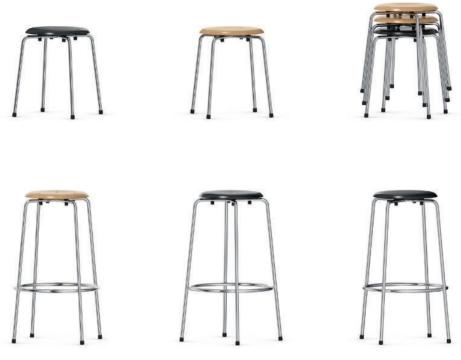

## Egon Eiermann S 38 S/1, SB 38 Stool / Bar Stool.

Four-legged frame of welded and chrome-plated round steel tube. Stool stackable with rubber stacking element underneath the seat surface.

Seat of beech plywood with visible and surface-flush seat attachment.

Features and options. Standard glides for hard or soft floors. For maximum number stackable see table. Design. Egon Eiermann.

The following material groups are available to choose from: Frame made of steel tube: M(chrome-plated); Seat made of wood: H(natural, black).

|                             |          |                   | <u>الل</u> | A               |
|-----------------------------|----------|-------------------|------------|-----------------|
| Egon Eiermann<br>Collection | S 38 S/1 |                   | 094        | 8               |
| Collection                  | SB 38    |                   |            | 09419           |
|                             |          | Seat ø∙h          | 13³/4·18   | 1/8 133/4-317/8 |
|                             |          | Stacking height   |            | 10              |
|                             |          | Weight approx. Ib |            | 5,5 11,0        |