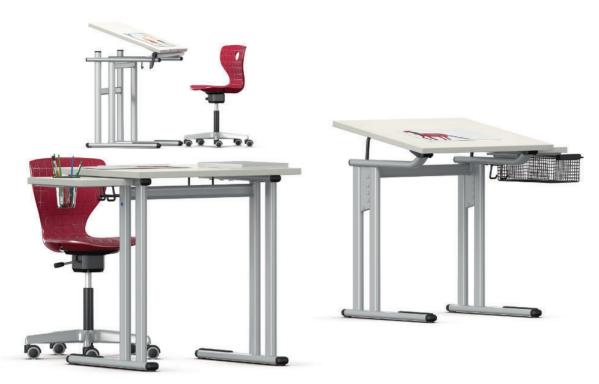

## Duo-Tec Drawing table.

Frame of powder-coated steel tube with set-back double legs (C-shape) on steel skids with plastic kicking protection. All steel tubes in flat-oval profile.

Frame size. Table height 76 cm.

Table top of melamine-resin laminated chipboard with glued-on plastic edges.

**Feature.** Fixed horizontal top (2445), with ratchet mechanism for inclining the table top in steps at 0°, 5°, 10° and 16° (2446), with continuous adjustment of the inclination from 0° to 90° (2447).

Accessories and options. Table top with stop-edge, briefcase hook(s), grid bookshelf, storage shelf at the side with water beaker or wire basket, front panel.

The following material groups are available to choose from: Frame made of steel tube: M1; Top made of chipboard: L(grey-white-smooth).