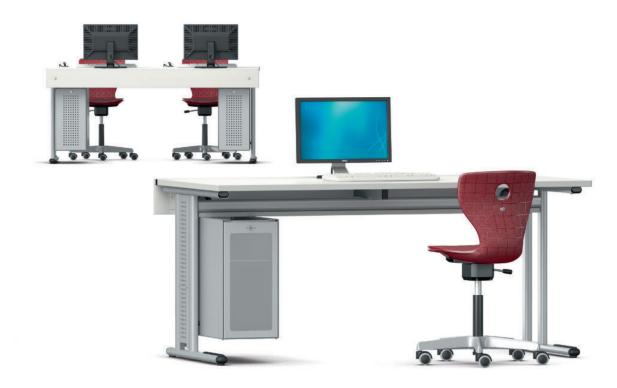

## Duo-Media Computer table.

Frame of powder-coated steel tube with set-back double-legs (C-shape) on steel skids with plastic kicking protection. All steel tubes in flat-oval profile. Table suitable for floor fixing if required. Table height of 72 cm.

Table top of melamine-resin coated chipboard with glued-on plastic edges.

Features. Table top with lockable sliding mechanism (12 cm) for access to the cable channel. Cable outlet through sealing lip over the full table width between top and side panel.

Accessories and options. Perforated-metal vertical cable channel attached without tools between the double legs. Inside solid metal, outside powder-coated perforated metal. Vertical cable guide consists of 3 plastic cable clips to push-onto the table legs. CPU-angle and CPU-box for fixing to table legs.