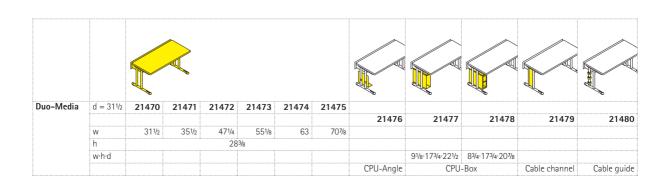

Accessories and options. Perforated-metal vertical cable channel attached without tools between the double legs. Inside solid metal, outside powder-coated perforated metal. Vertical cable guide consists of 3 plastic cable clips to push-onto the table legs. CPU-angle and CPU-box for fixing to table legs.