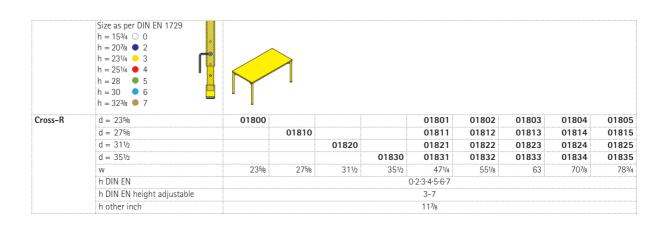

Tables in 7 fixed heights or with 5-position Allen-key height adjustment, all in accordance with DIN EN 1729, as well as an additional height of 30 cm for floor-level learning.

Table top made from 19-mm melamine resin-coated or veneered chipboard with glued plastic or solid wood edge or from highly rigid 13-mm HPL solid board. All models available with angled or curved (radius = 25 mm) corners. The following material groups are available to choose from: Frame made of steel: M1; Top made of chipboard: L4; HPL-top: L4.