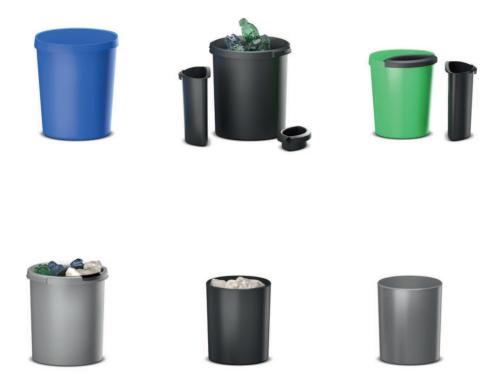

## Waste bins. Recycling system.

Waste separation system consisting of waste-paper baskets and litter receptacles, each of shock-resistant plastic. Waste-paper baskets and litter receptacles come in two different sizes (see table). Litter receptacles, which can be used for both waste-paper basket sizes, are available in black, the waste-paper baskets in blue, green, grey or black. Waste-paper basket of shock-resistant, flame-retardant plastic in grey or black.

|            |                |  | 9     |       |       |       | <u> </u> |
|------------|----------------|--|-------|-------|-------|-------|----------|
| Waste bins |                |  | 09370 | 09371 | 09372 | 09373 | 09375    |
|            | w·d / ø        |  | 121/4 | 143/4 |       |       | 111/8    |
|            | h              |  | 133/4 | 161/8 |       |       | 133/8    |
|            | Volumes litres |  | 18    | 30    | 1     | 6     | 20       |